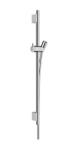

aight-edged Color matching the wall paint 16x120 mm



Ceiling sanitary rooms

Wood



Lighting

Spotlights: Arkoslight, Black Foster, Matt White



**Switches** 

Jung LS 990 Chrome

as the wall



**Door handle** 

Nuda Lieve Polished Chrome



Interior door

Smooth veneer door with trim and concealed hinges. Color matching the parquet. Height 2300 mm



## Sanitary Fittings



Surface-mounted washbasin mixer

Hansgrohe Tecturis S Chrome



Wall-mounted washbasin mixers

Hansgrohe Tecturis S Chrome



Overhead shower

Hansgrohe Rainfinity Chrome



Wall-mounted bath faucet

Hansgrohe Tecturis S Chrome



**Thermostat** 

Hansgrohe ShowerSelect Comfort E Chrome



#### **Hand shower**

Hansgrohe Rainfinity Baton Chrome



#### Flush button

Duravit Chrome



Shower drain

Unidrain tiled



#### Shower lift set for bathtub

Hansgrohe Unica S Chrome



Clear temperad glass Profile color similar to sanitary fittings

Thickness 8 mm

## Sanitary ceramics



## Washbasin cabinet with integrated

Duravit L-Cube mit Vero 033048 Egger Natural Hickory, H3730 ST10



**Toilet** 

**Duravit Bento** White Satin Matt



### Acrylic bathtub

**Duravit Starck** White



Duravit L-Cube White Aluminium Matt