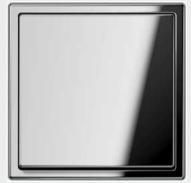

Jung LS 990 Chrome

as the wall

**Door handle** 

Nuda Lieve Polished Chrome

Interior door

Smooth veneer door with trim and concealed hinges. Color matching the parquet. Height 2300 mm