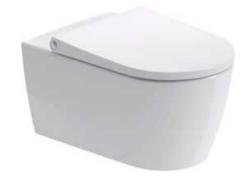

## Washbasin cabinet with integrated

Duravit L-Cube mit Vero 033048 Egger Natural Hickory, H3730 ST10

**Toilet** 

**Duravit Bento** White Satin Matt