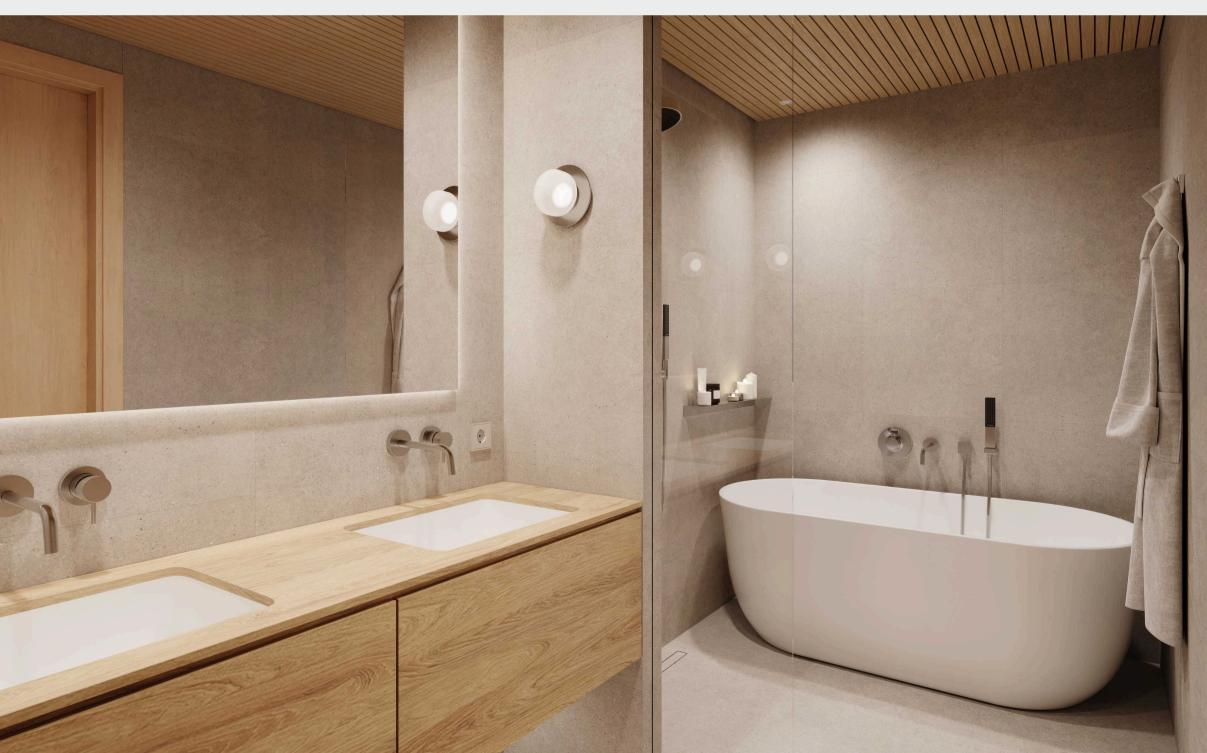

# Nordic

A modern and timeless choice. Soft, neutral tones and minimalist furnishings create aspacious and light-filled atmosphere. Contemporary design is balanced by naturalwood flooring and stonefinishes, offering a serene and cozy living environment forthose who appreciate Nordic elegance.

## Sanitary Fittings

Surface-mounted washbasin mixer

Hansgrohe Tecturis S Chrome

Wall-mounted washbasin mixers

Hansgrohe Tecturis S Chrome

Overhead shower

Hansgrohe Rainfinity Chrome

Wall-mounted bath faucet

Hansgrohe Tecturis S Chrome

**Thermostat** 

Hansgrohe ShowerSelect Comfort E Chrome

### Acrylic bathtub

**Duravit Starck** White

Duravit L-Cube White Aluminium Matt