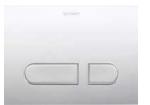

Baseboard

Wall tile

Grain Grey

Italgraniti Silver

600x600 mm

Straight-edged Color matching the wall paint 16x120 mm



Ceiling sanitary rooms

Wood



Lighting

Spotlights: Arkoslight, Black Foster, Matt White



**Switches** 

Jung LS 990 Chrome

as the wall



**Door handle** 

Nuda Lieve Polished Chrome



Interior door

Smooth veneer door with trim and concealed hinges. Color matching the parquet. Height 2300 mm



## Sanitary Fittings



Surface-mounted washbasin mixer

Hansgrohe Tecturis S Chrome



Wall-mounted washbasin mixers

Hansgrohe Tecturis S Chrome



Overhead shower

Hansgrohe Rainfinity Chrome



Wall-mounted bath faucet

Hansgrohe Tecturis S Chrome



**Thermostat** 

Hansgrohe ShowerSelect Comfort E Chrome



#### **Hand shower**

Hansgrohe Rainfinity Baton Chrome



#### Flush button

Duravit Chrome



Shower drain

Unidrain tiled



#### Shower lift set for bathtub

Hansgrohe Unica S Chrome



Clear temperad glass Profile color similar to sanitary fittings

Thickness 8 mm

## Sanitary ceramics



## Washbasin cabinet with integrated

Duravit L-Cube mit Vero 033048 Egger Natural Hickory, H3730 ST10



**Toilet** 

**Duravit Bento** White Satin Matt



### Acrylic bathtub

**Duravit Starck** White



Duravit L-Cube White Aluminium Matt