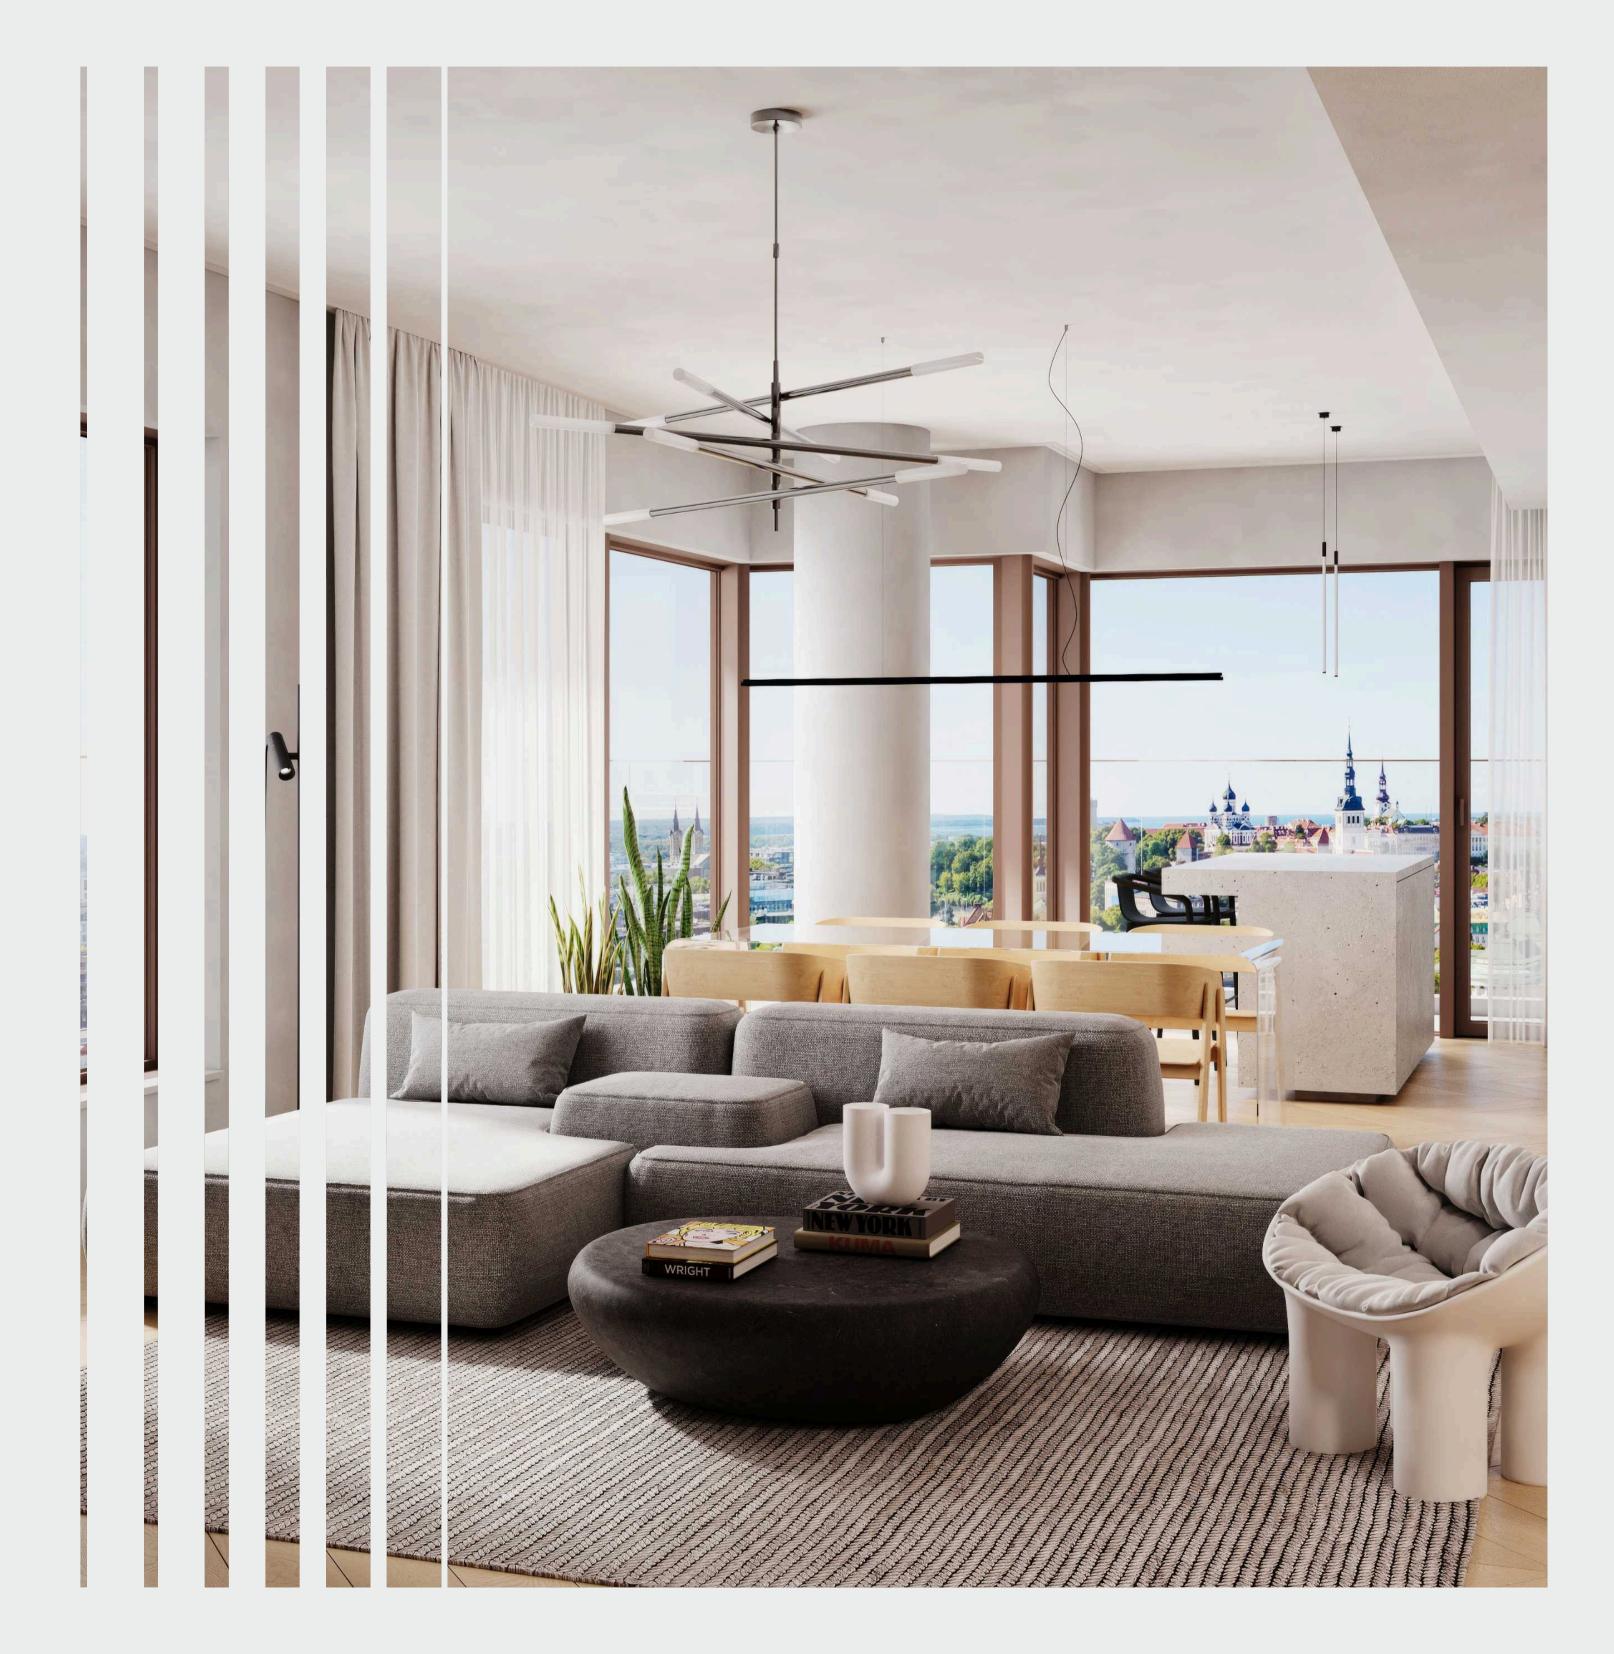

# Nordic

A modern and timeless choice. Soft, neutral tones and minimalist furnishings create aspacious and light-filled atmosphere. Contemporary design is balanced by naturalwood flooring and stonefinishes, offering a serene and cozy living environment forthose who appreciate Nordic elegance.

**Parquet** 

Option 1: EW 1-I oak Birch 3413 Option 2: EW herringbone oak Birch 3413

Carpet

EXTRA: Carpets in the bedroom Creatuft Titan 3 Light Grey

Matte white ceiling paint

Floor tile

Italgraniti Silver Grain Grey 600x600 mm