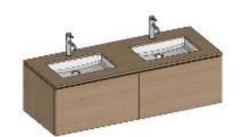

## Washbasin cabinet with integrated

Duravit L-Cube mit Vero 033048 Egger Natural Hickory, H3730 ST10

**Toilet** 

**Duravit Bento** White Satin Matt