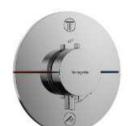

Hansgrohe Tecturis S Chrome

**Thermostat** 

Hansgrohe ShowerSelect Comfort E Chrome