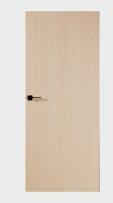

Jung LS 990 Chrome

as the wall

**Door handle** 

Nuda Lieve Polished Chrome

Interior door

Smooth veneer door with trim and concealed hinges. Color matching the parquet. Height 2300 mm