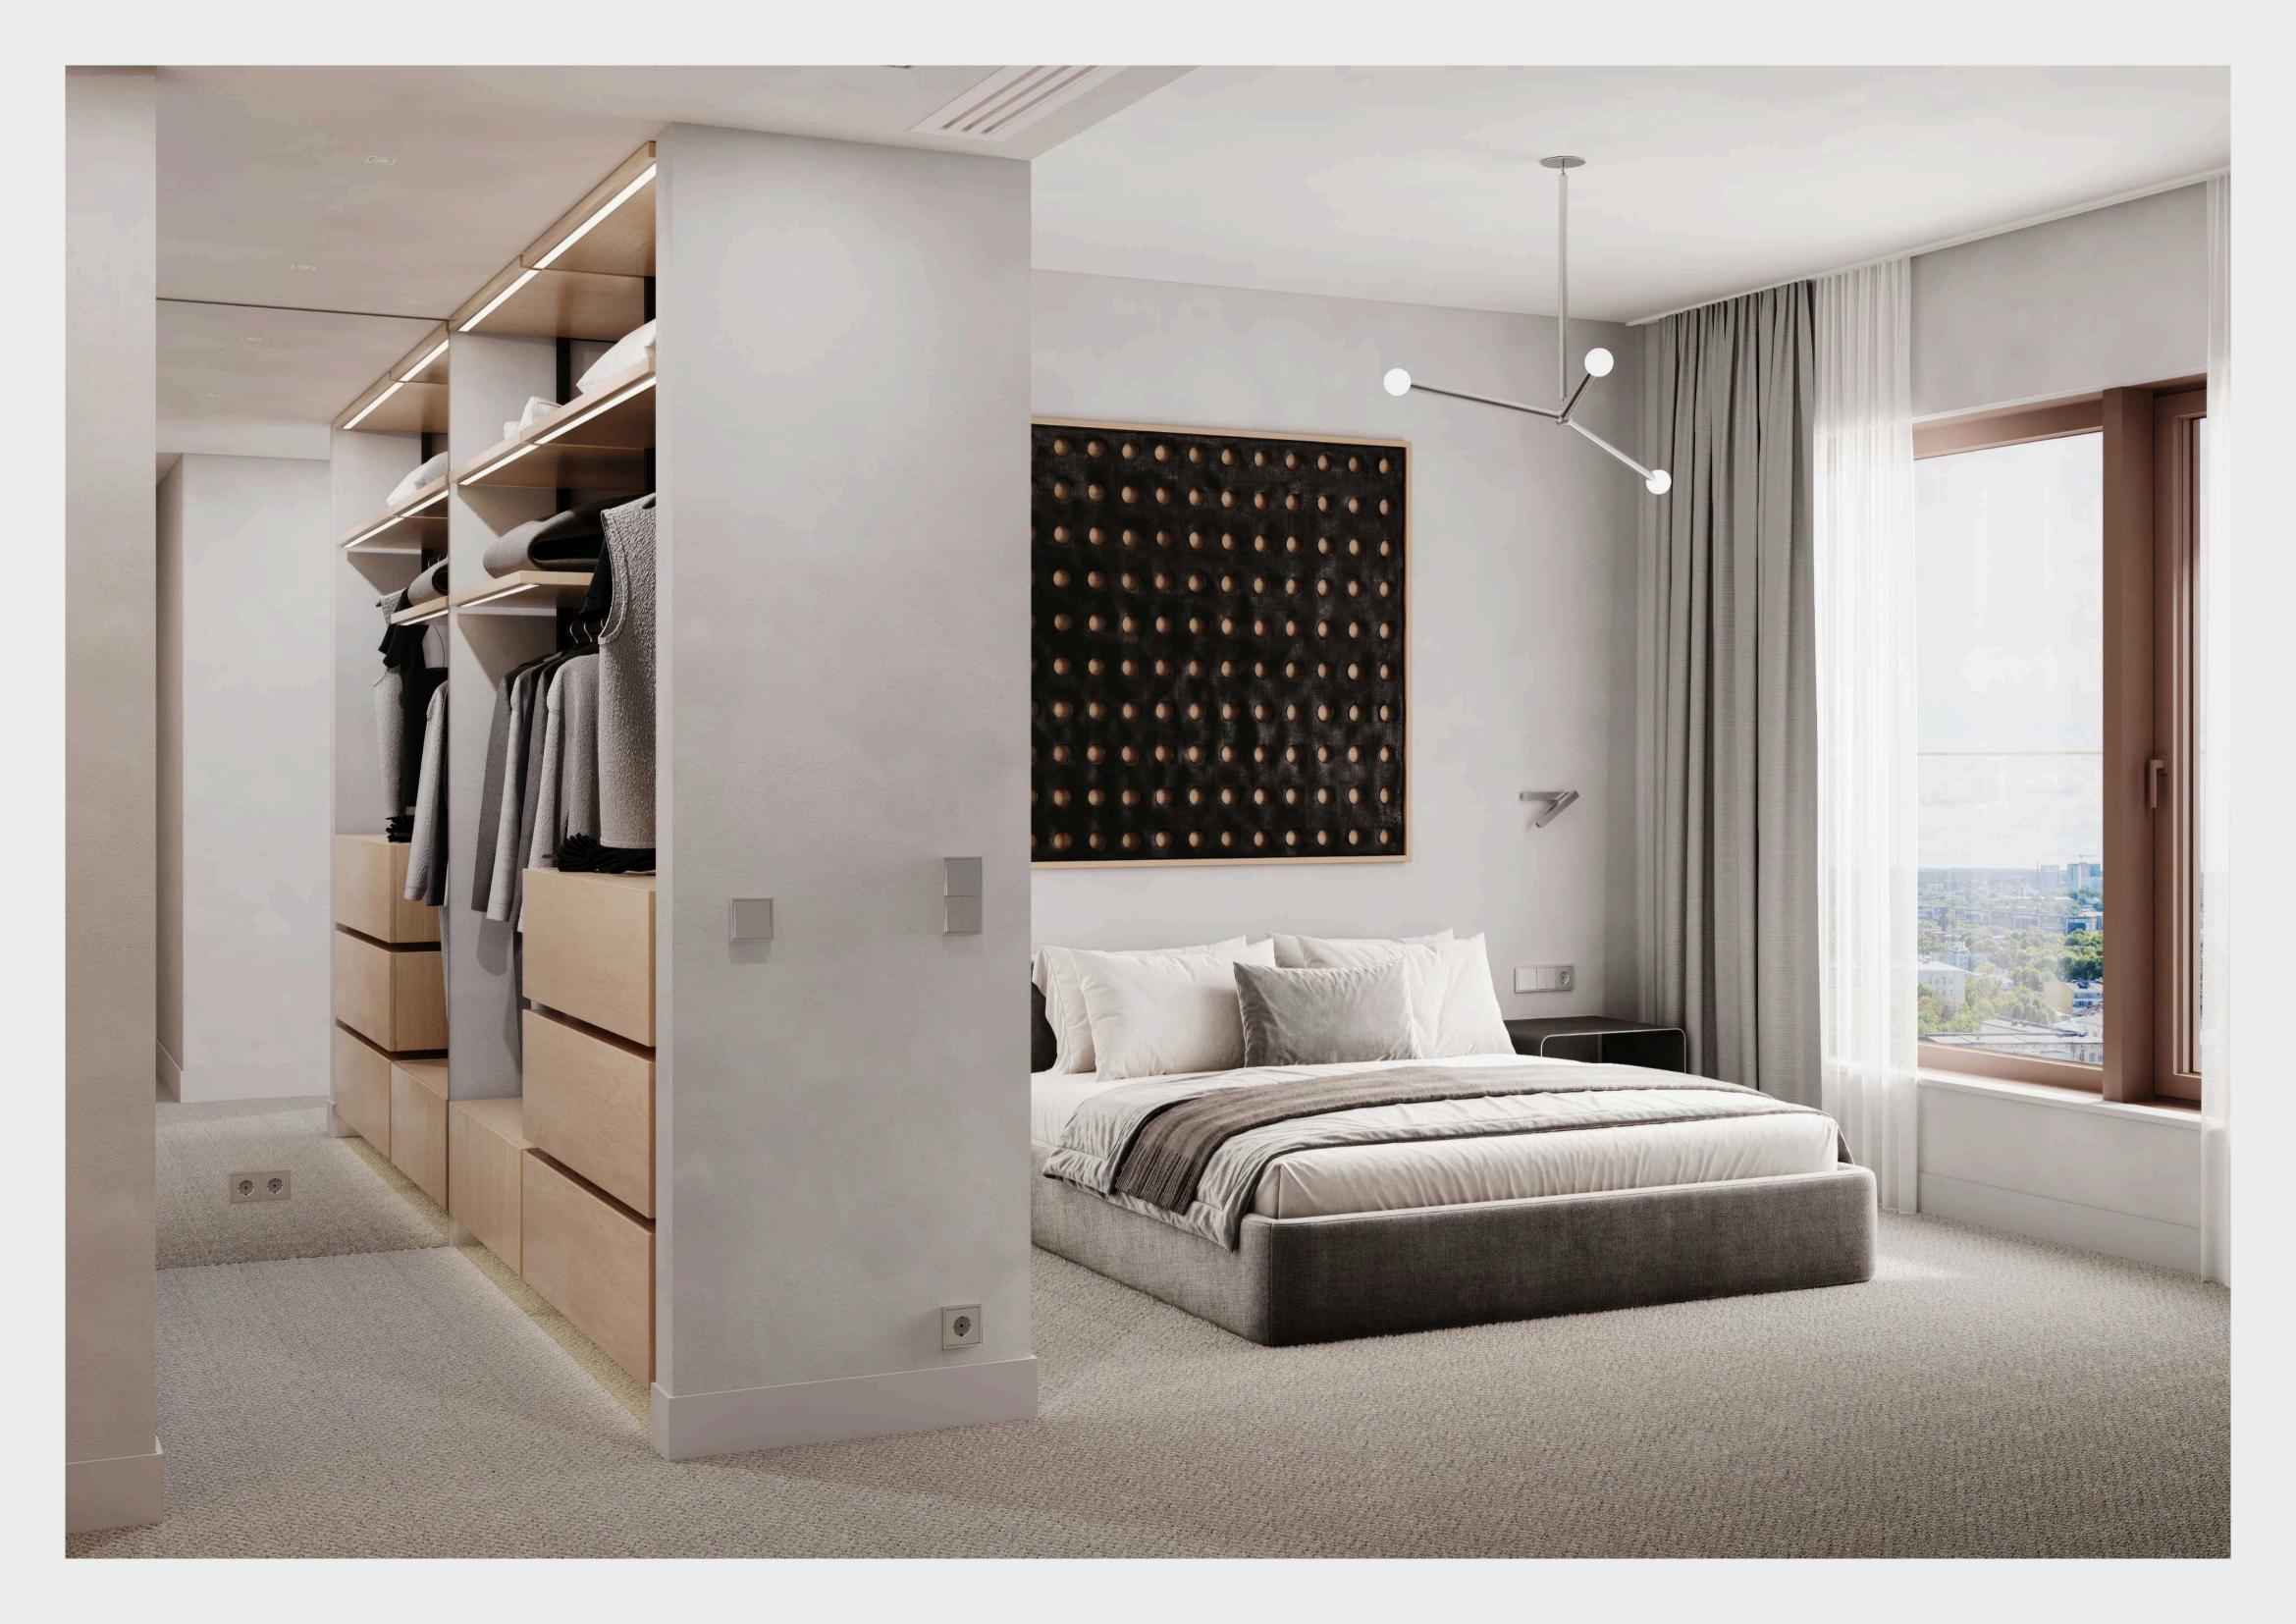

# Nordic

A modern and timeless choice. Soft, neutral tones and minimalist furnishings create aspacious and light-filled atmosphere. Contemporary design is balanced by naturalwood flooring and stonefinishes, offering a serene and cozy living environment forthose who appreciate Nordic elegance.

**Parquet** 

Option 1: EW 1-I oak Birch 3413 Option 2: EW herringbone oak Birch 3413

Carpet

EXTRA: Carpets in the bedroom Creatuft Titan 3 Light Grey

Matte white ceiling paint

Floor tile

Italgraniti Silver Grain Grey 600x600 mm

Wall paint

G499

Tikkurila Symphony

Window jambs

Painted same color

Baseboard

Wall tile

Grain Grey