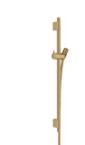

# Shower lift set for bathtub

Hansgrohe Unica S Brushed Bronze

Clear temperad glass Profile color similar to sanitary fittings Thickness 8 mm