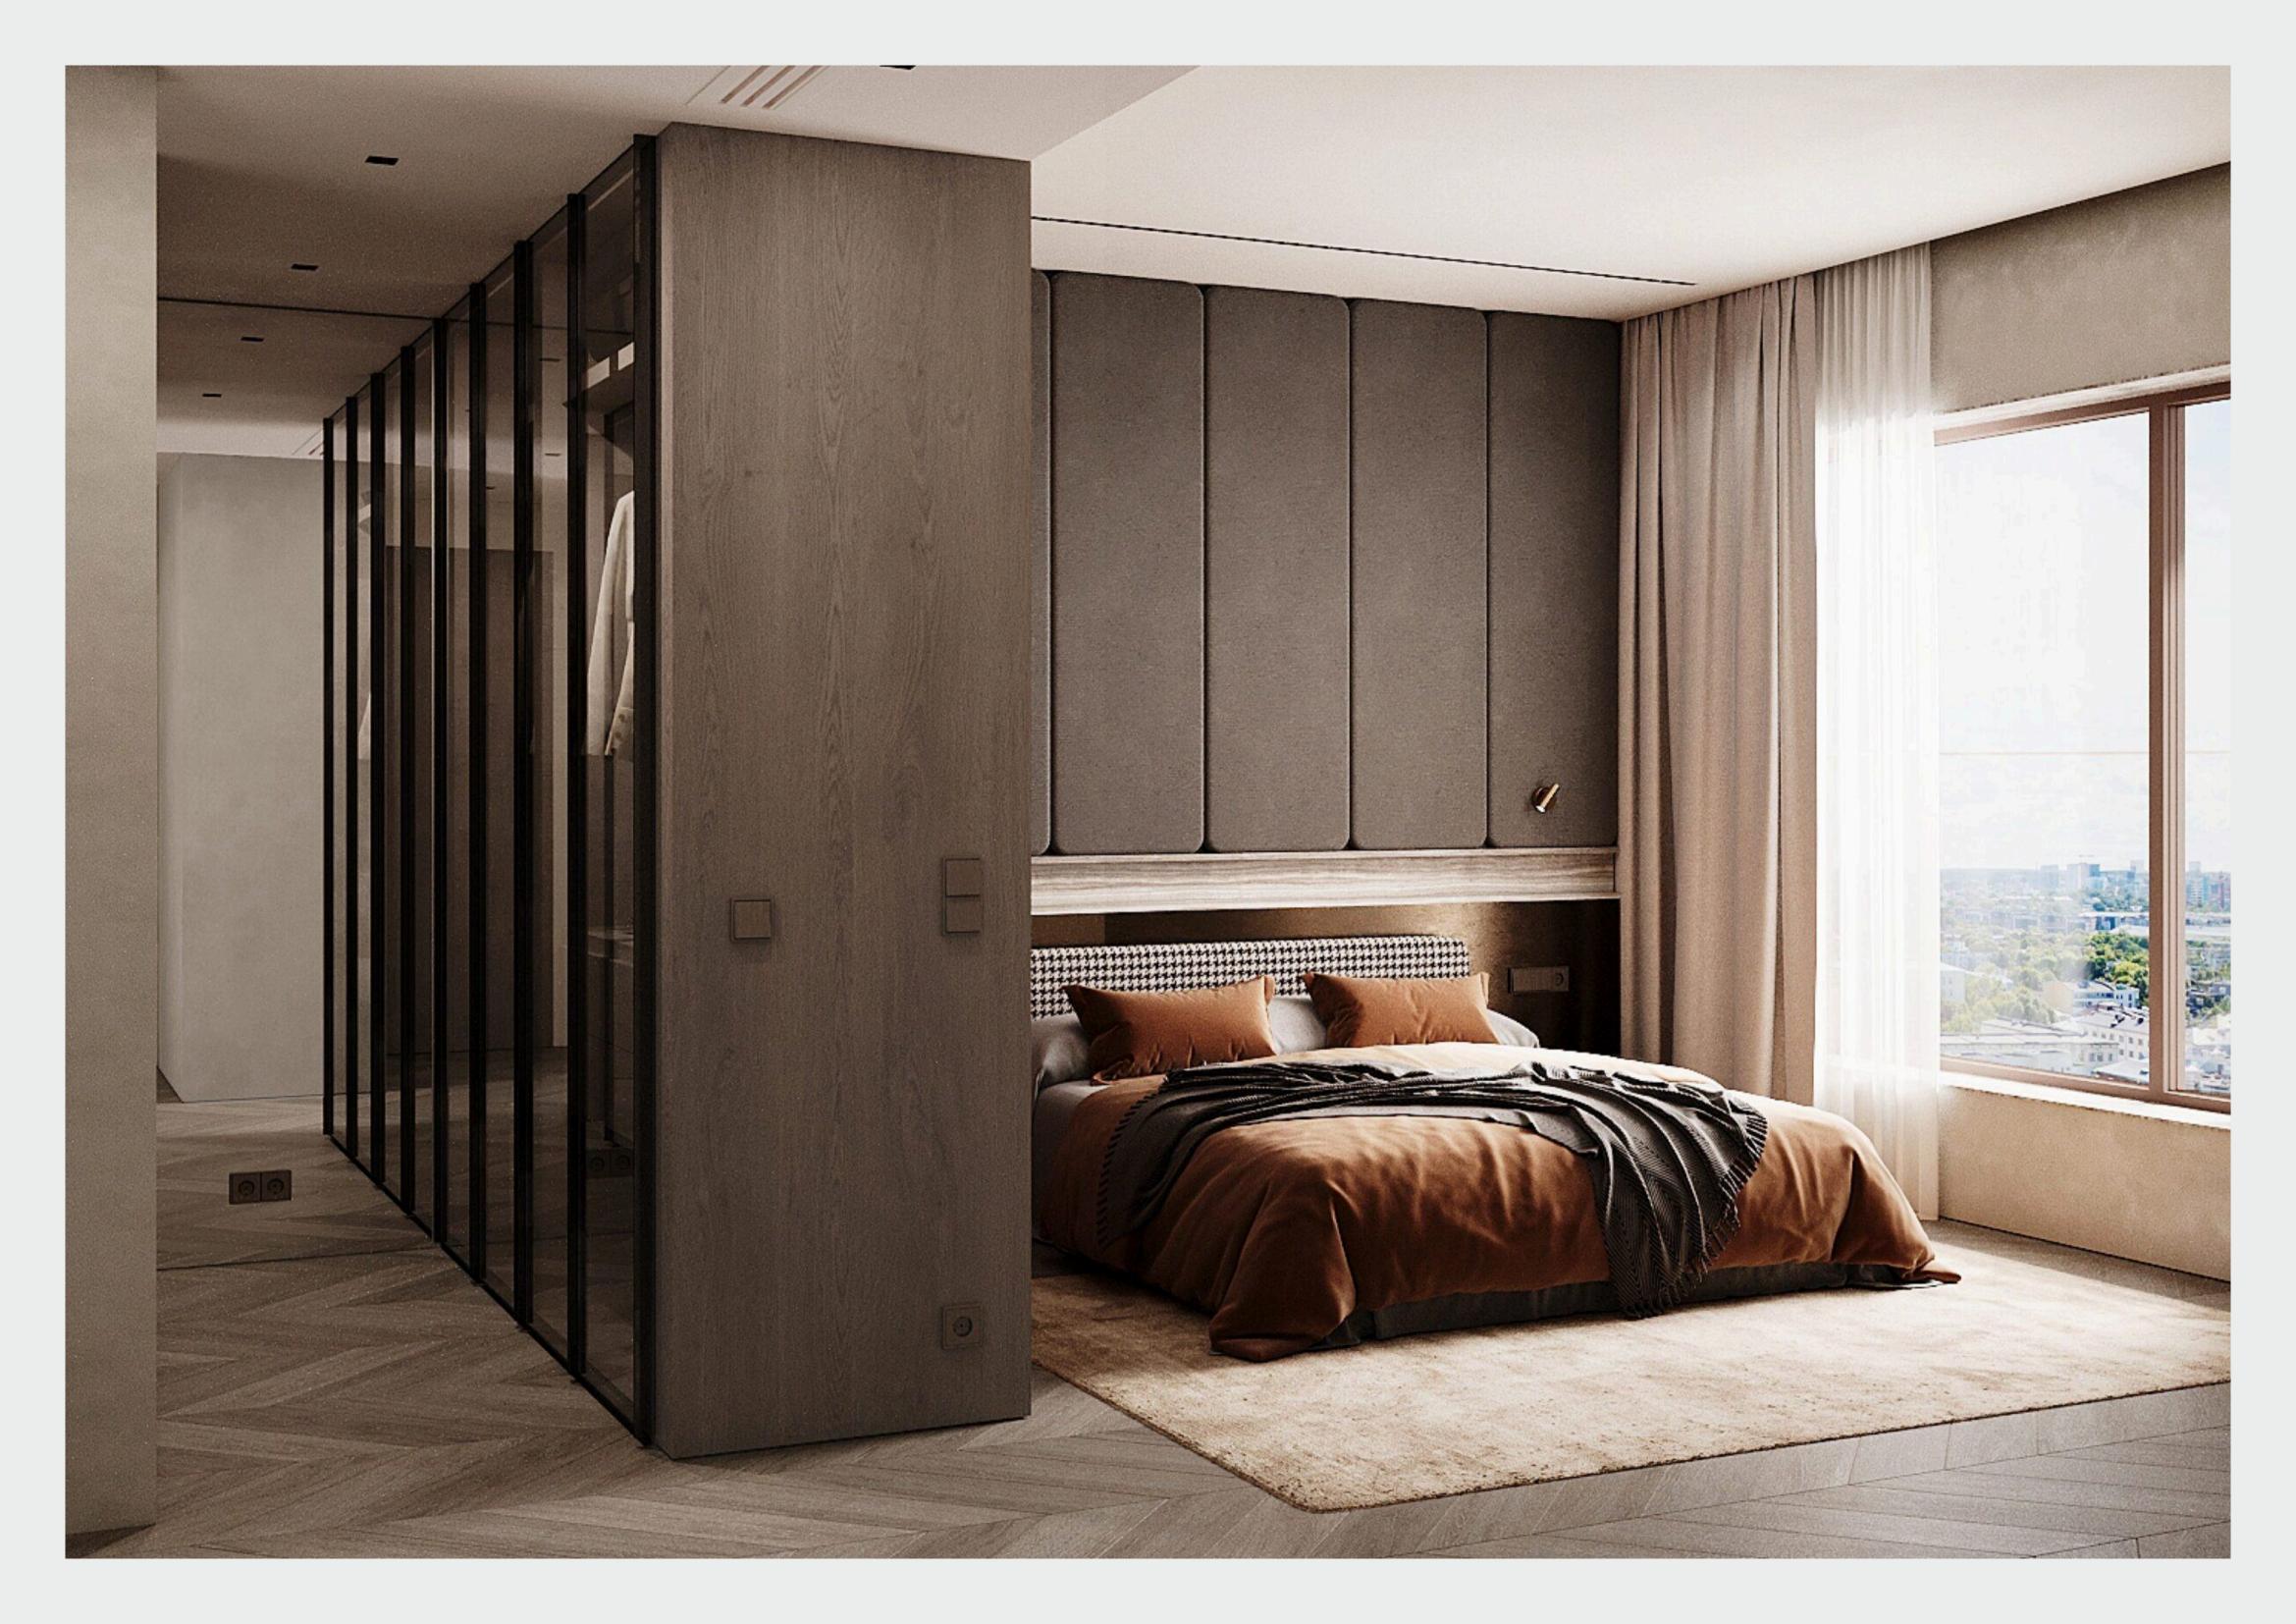

# Timeless

Timeless classics and comfort meet here. Subtle details such as quality stone and elegant metal harmonize perfectly with thoughtfully designed lighting, bringing layers and depth to the space. This solution is ideal for those who value quality and aesthetics.

**Parquet** 

Option 1: EW oak Chevron 45° Silver Q4505 Option 2: EW 1-I oak Silver Q4505

Carpet

**EXTRA:** Carpet covering to the bedroom Creatuft Titan 35 Beige

Ceiling

Option 1: Matte white ceiling paint Option 2: Oikos Multidecor Skin Camoscio Ultrasaten Opaco Option 3: Structural concrete, dust-proof

**Switches** 

Option 1: Jung LS 990 Antique Brass Option 2: Font Barcelona Bridge Brule Iron Black Nickel knob

Multidecor Skin N2058

**Door handle** 

Nuda Lieve Bronze