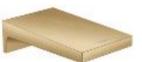

# Shower lift set for bathtub

Hansgrohe Unica S Brushed Bronze

Clear temperad glass Profile color similar to sanitary fittings Thickness 8 mm