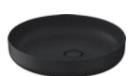

## Washbasin cabinet with integrated sink

Duravit Vitrium with int. lighting Sink color option 1: White Satin Matt Sink color option 2: Dark Grey Matt Cabinet color option 1: White Matt Decor (18) Cabinet color option 2: Dark Grey Matt (HE)