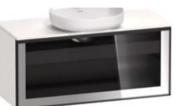

## Washbasin cabinet with integrated sink

Duravit Vitrium with int. lighting Sink color option 1: White Satin Matt Sink color option 2: Dark Grey Matt Cabinet color option 1: White Matt Decor (18) Cabinet color option 2: Dark Grey Matt (HE)