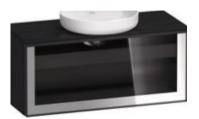

## Washbasin cabinet with integrated sink

Duravit Vitrium with int. lighting Sink color option 1: White Satin Matt Sink color option 2: Dark Grey Matt Cabinet color option 1: White Matt Decor (18) Cabinet color option 2: Dark Grey Matt (HE)