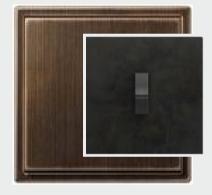

**Switches** 

Option 1: Jung LS 990 Antique Brass Option 2: Font Barcelona Bridge Brule Iron Black Nickel knob

Multidecor Skin N2058

**Door handle** 

Nuda Lieve Bronze