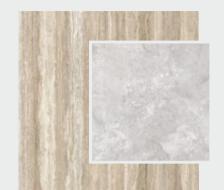

**Parquet** 

Option 1: EW oak Chevron 45° Silver Q4505 Option 2: EW 1-I oak Silver Q4505

Carpet

**EXTRA:** Carpet covering to the bedroom Creatuft Titan 35 Beige

Ceiling

Option 1: Matte white ceiling paint Option 2: Oikos Multidecor Skin Camoscio Ultrasaten Opaco Option 3: Structural concrete, dust-proof

Floor tile

Option 1: FMG Select Travertino Option 2: SaimeTravertino Grigio Cross Cut 600x600 mm

**Base board** 

Skirting-free design

Lighting

Spotid: Arkoslight, Black Foster, Matt Black + Track lighting system