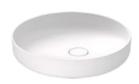

## Washbasin cabinet with integrated sink

Duravit Vitrium with int. lighting Sink color option 1: White Satin Matt Sink color option 2: Dark Grey Matt Cabinet color option 1: White Matt Decor (18) Cabinet color option 2: Dark Grey Matt (HE)