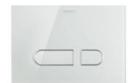

t 1200x600 mm



ceiling

**EXTRA: Suspended** ceiling with integrated curtain recess

Suspended



Smooth veneer door with concealed lock and concealed hinges. Color matching the parquet. Height 2300



**Switches** 

Option 1: Jung LS 990 Antique Brass Option 2: Font Barcelona Bridge Brule Iron Black Nickel knob

Multidecor Skin N2058



**Door handle** 

Nuda Lieve Bronze





# Sanitary Fittings



Surface-mounted washbasin

mixer

Hansgrohe Metropol Brushed Bronze



Wall-mounted washbasin mixers

Hansgrohe Metropol Brushed Bronze



Overhead shower

Hansgrohe Rainfinity Brushed Bronze



Wall-mounted bath faucet

Hansgrohe Metropol **Brushed Bronze** 



**Thermostat** 

Hansgrohe ShowerSelect Comfort E Brushed Bronze



# Hand shower

Hansgrohe Rainfinity Baton **Brushed Bronze** 



# Flush button

Duravit, Glass White



Shower drain Unidrain tiled



# Shower lift set for bathtub

Hansgrohe Unica S Brushed Bronze



Clear temperad glass Profile color similar to sanitary fittings Thickness 8 mm

# Sanitary ceramics









## Washbasin cabinet with integrated sink

Duravit Vitrium with int. lighting Sink color option 1: White Satin Matt Sink color option 2: Dark Grey Matt Cabinet color option 1: White Matt Decor (18) Cabinet color option 2: Dark Grey Matt (HE)



### **Toilet**

Option 1: Duravit Millio Dark Grey Matt Option 2: Duravit Starck F Sensowash 00 White Alpin





# Acrylic bathtub **Duravit Starck**

White

Extra: Freestanding bathtub Duravit Soleil by Starck

White



### Mirror

Duravit L-Cube Option 1: Graphite Aluminium Matt Option 2: White Aluminiu