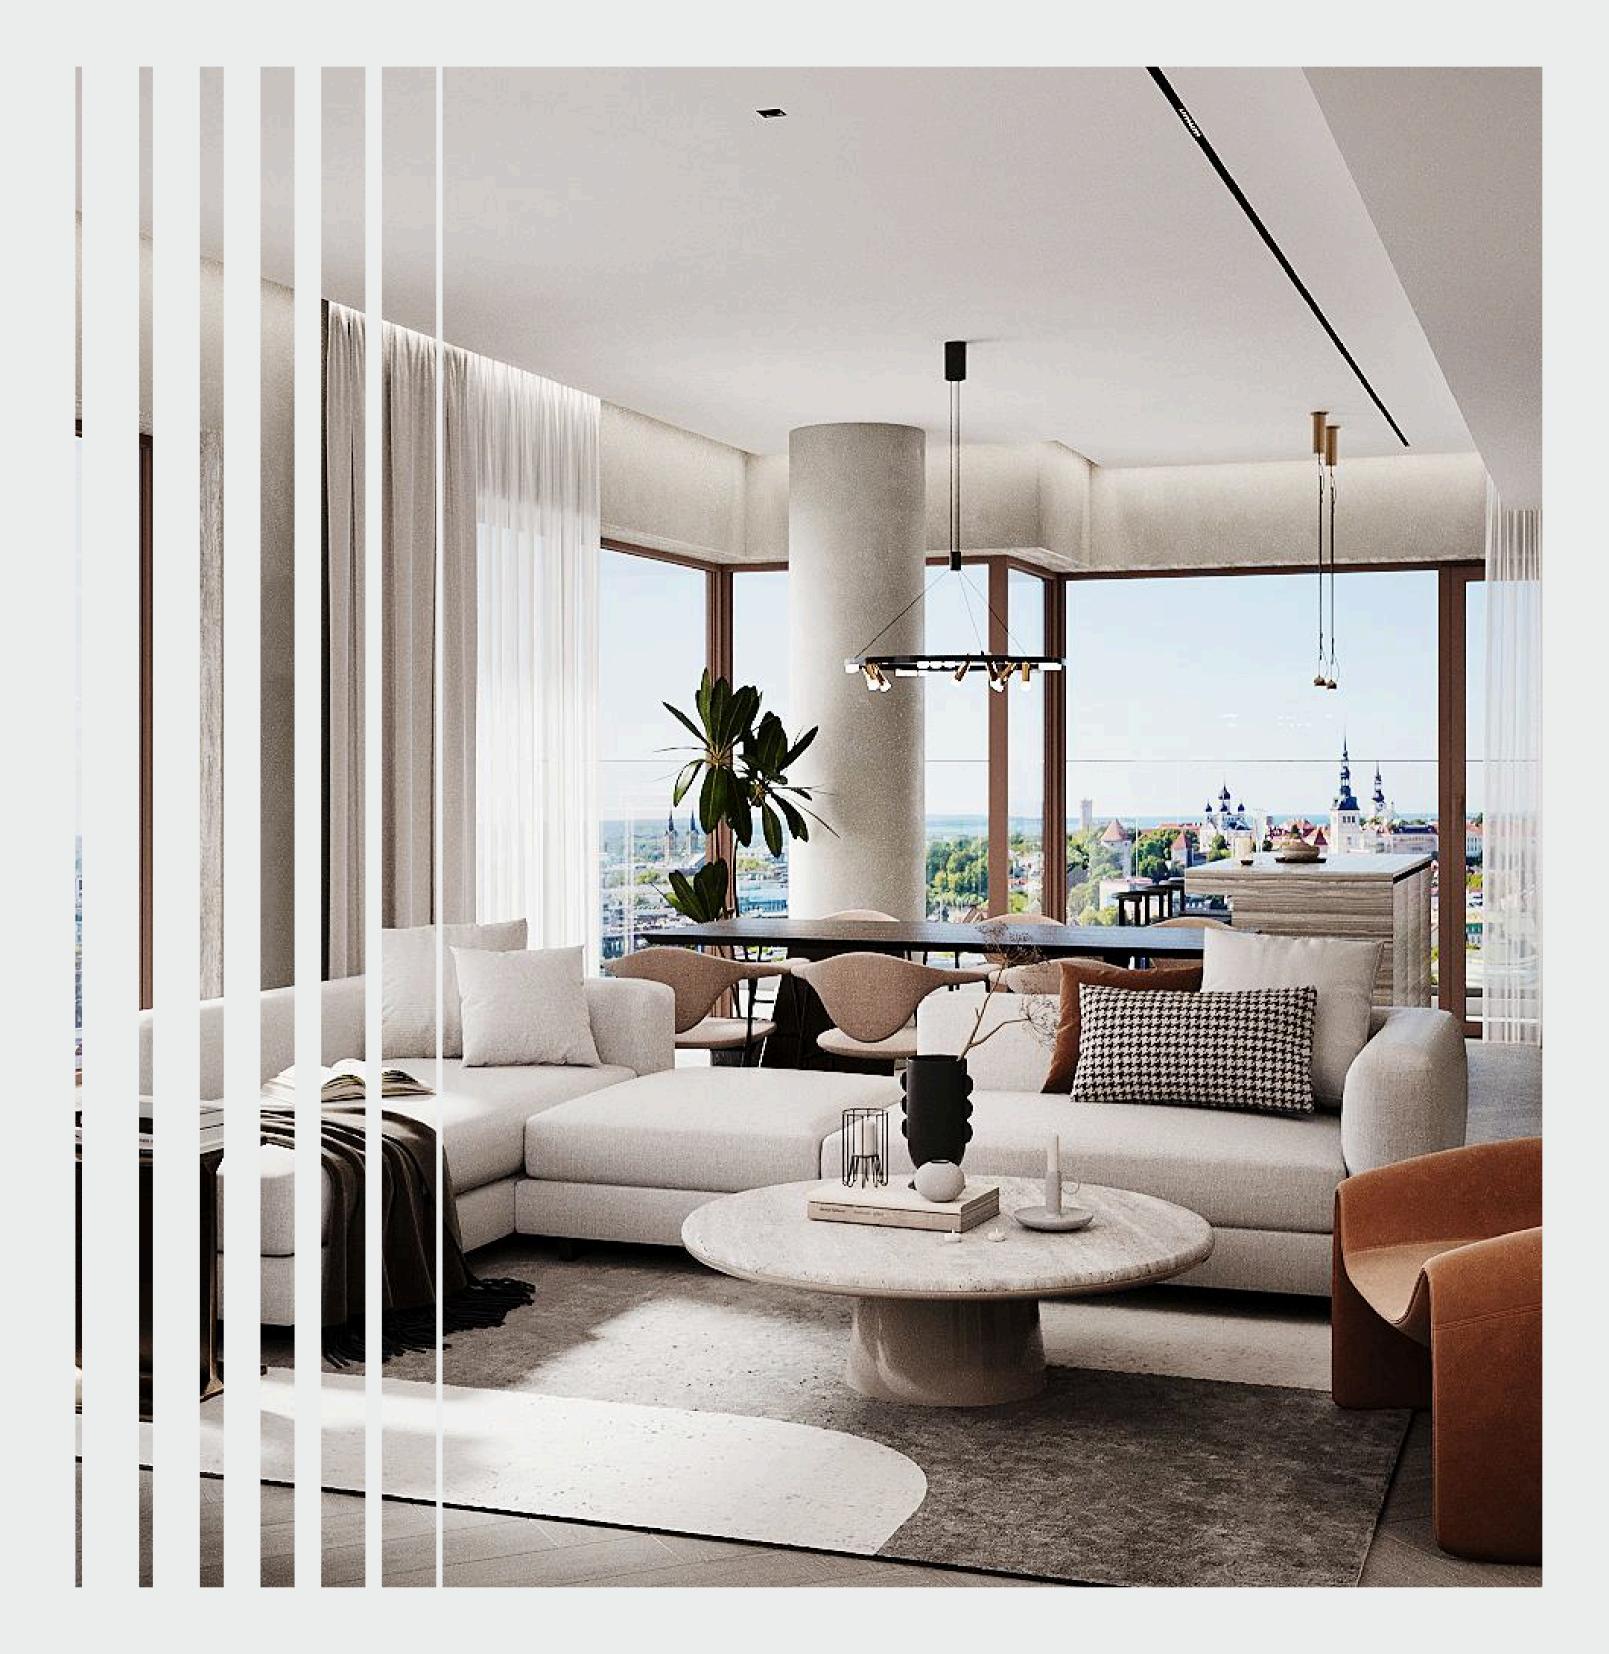

# Timeless

Timeless classics and comfort meet here. Subtle details such as quality stone and elegant metal harmonize perfectly with thoughtfully designed lighting, bringing layers and depth to the space. This solution is ideal for those who value quality and aesthetics.

**Parquet** 

Option 1: EW oak Chevron 45° Silver Q4505 Option 2: EW 1-I oak Silver Q4505

Carpet

**EXTRA:** Carpet covering to the bedroom Creatuft Titan 35 Beige

Ceiling

Option 1: Matte white ceiling paint Option 2: Oikos Multidecor Skin Camoscio Ultrasaten Opaco Option 3: Structural concrete, dust-proof

Floor tile

Option 1: FMG Select Travertino Option 2: SaimeTravertino Grigio Cross Cut 600x600 mm

**Base board** 

Skirting-free design

Lighting

Spotid: Arkoslight, Black Foster, Matt Black + Track lighting system

Wall tile and window jambs

Option 1: FMG Select Travertino Lappato. Option 2: Saime Travertino Grigio VeinCut 1200x600 mm

ceiling

**EXTRA: Suspended** ceiling with integrated curtain recess

Suspended

Smooth veneer door with concealed lock and concealed hinges. Color matching the parquet. Height 2300

**Switches** 

Option 1: Jung LS 990 Antique Brass Option 2: Font Barcelona Bridge Brule Iron Black Nickel knob

Multidecor Skin N2058

**Door handle** 

Nuda Lieve Bronze