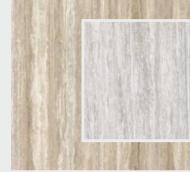

Floor tile

Option 1: FMG Select Travertino Option 2: SaimeTravertino Grigio Cross Cut 600x600 mm

**Base board** 

Skirting-free design

Lighting

Spotid: Arkoslight, Black Foster, Matt Black + Track lighting system

Wall tile and window jambs

Option 1: FMG Select Travertino Lappato. Option 2: Saime Travertino Grigio VeinCut 1200x600 mm

ceiling

**EXTRA: Suspended** ceiling with integrated curtain recess

Suspended

Smooth veneer door with concealed lock and concealed hinges. Color matching the parquet. Height 2300