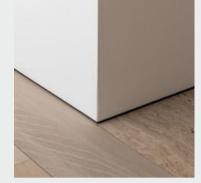

Floor tile

Option 1: FMG Select Travertino Option 2: SaimeTravertino Grigio Cross Cut 600x600 mm

**Base board** 

Skirting-free design

Lighting

Spotid: Arkoslight, Black Foster, Matt Black + Track lighting system