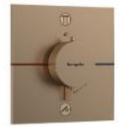

Wall-mounted bath faucet

Hansgrohe Metropol **Brushed Bronze** 

**Thermostat** 

Hansgrohe ShowerSelect Comfort E Brushed Bronze