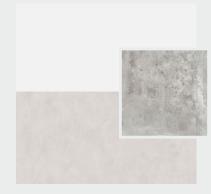

Floor tile

Option 1: FMG Select Travertino Option 2: SaimeTravertino Grigio Cross Cut 600x600 mm

**Base board** 

Skirting-free design

Lighting

Spotid: Arkoslight, Black Foster, Matt Black + Track lighting system