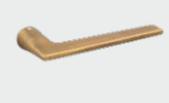

**Switches** 

Option 1: Jung LS 990 Antique Brass Option 2: Font Barcelona Bridge Brule Iron Black Nickel knob

Multidecor Skin N2058

**Door handle** 

Nuda Lieve Bronze