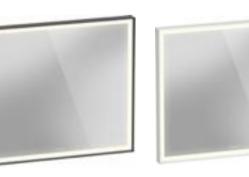

### Mirror

Duravit L-Cube Option 1: Graphite Aluminium Matt Option 2: White Aluminium Matt