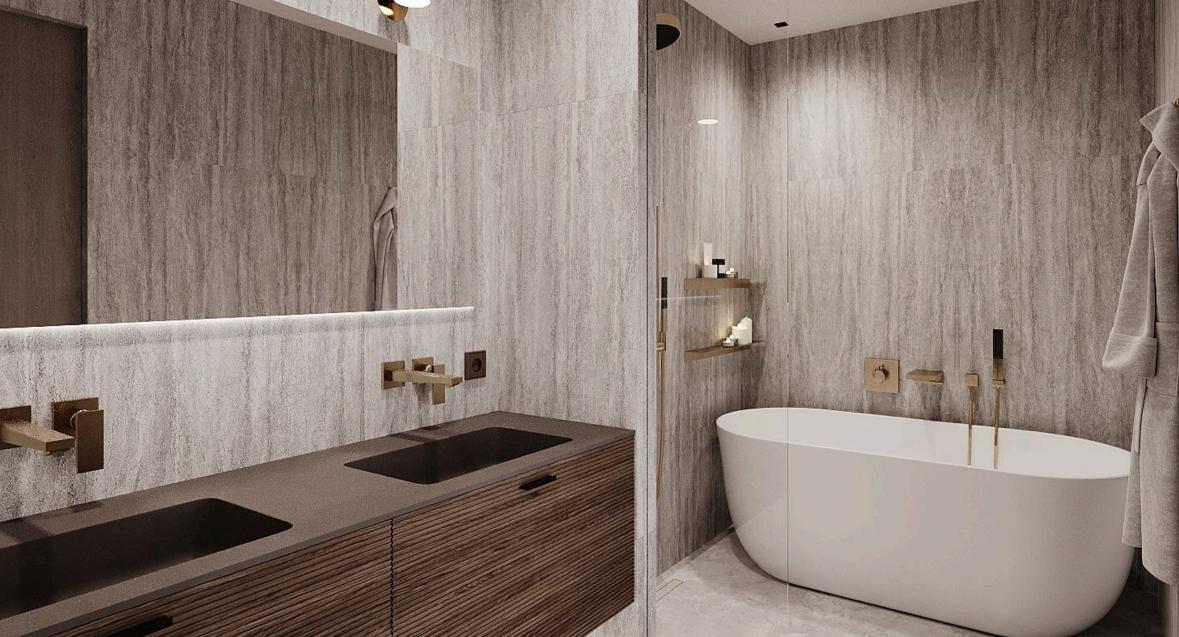

Floor tile

Option 1: FMG Select Travertino Option 2: SaimeTravertino Grigio Cross Cut 600x600 mm

**Base board** 

Skirting-free design

Lighting

Spotid: Arkoslight, Black Foster, Matt Black + Track lighting system

Wall tile and window jambs

Option 1: FMG Select Travertino Lappato. Option 2: Saime Travertino Grigio VeinCut 1200x600 mm

ceiling

**EXTRA: Suspended** ceiling with integrated curtain recess

Suspended

Smooth veneer door with concealed lock and concealed hinges. Color matching the parquet. Height 2300

# Sanitary Fittings

Surface-mounted washbasin

mixer

Hansgrohe Metropol Brushed Bronze

Wall-mounted washbasin mixers

Hansgrohe Metropol Brushed Bronze

Overhead shower

Hansgrohe Rainfinity Brushed Bronze

Wall-mounted bath faucet

Hansgrohe Metropol **Brushed Bronze** 

**Thermostat** 

Hansgrohe ShowerSelect Comfort E Brushed Bronze

# Hand shower

Hansgrohe Rainfinity Baton **Brushed Bronze** 

# Shower lift set for bathtub

Hansgrohe Unica S Brushed Bronze

Clear temperad glass Profile color similar to sanitary fittings Thickness 8 mm

# Acrylic bathtub **Duravit Starck**

White

Extra: Freestanding bathtub Duravit Soleil by Starck

White